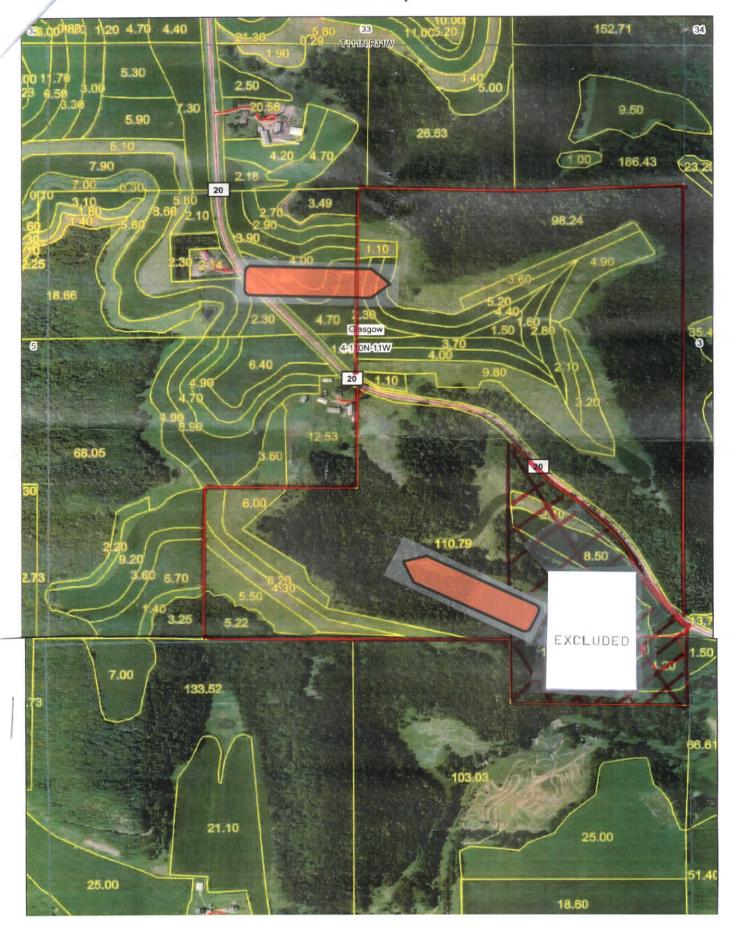

## Wabasha County, Minnesota

United States Department of Agriculture (USDA) Farm Service Agency (FSA) maps are for FSA Program administration only. This map does not represent a legal survey or reflect actual ownership; rather it depicts the information provided directly from the producer and/or National Agricultural Imagery Program (NAIP) imagery. The producer accepts the data 'as is' and assumes all risks associated with its use. USDA-FSA assumes no responsibility for actual or consequential damage incurred as a result of any user's reliance on this data outside FSA Programs. Wetland identifiers do not represent the size, shape, or specific determination of the area. Refer to your original determination (CPA-026 and attached maps) for exact boundaries and determinations or contact USDA Natural Resources Conservation Service (NRCS). This map displays the 2019 NAIP imagery.

## **Aerial Map**