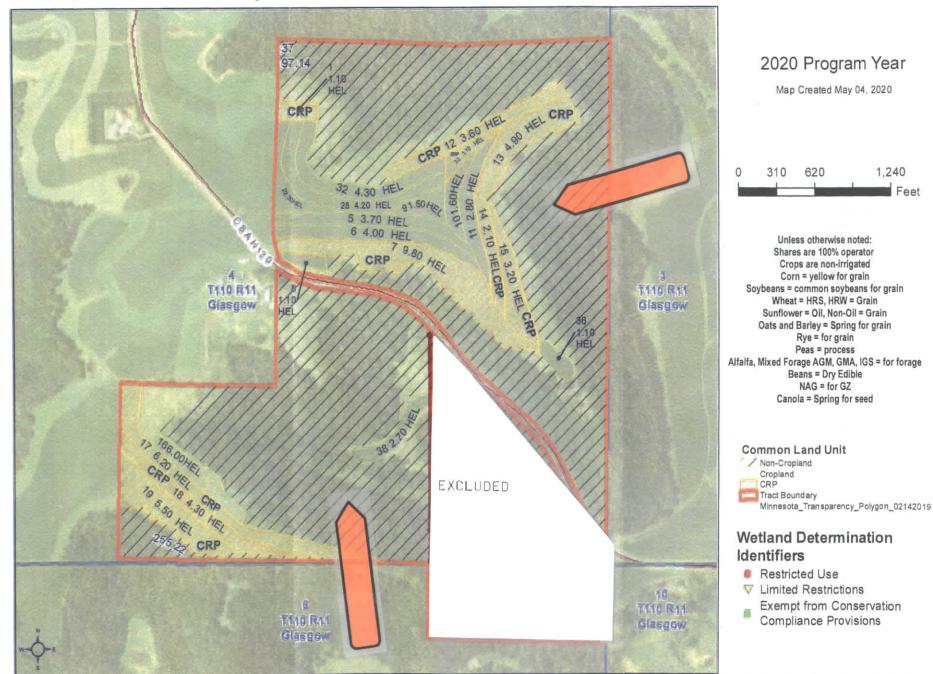

## Wabasha County, Minnesota

United States Department of Agriculture (USDA) Farm Service Agency (FSA) maps are for FSA Program administration only. This map does not represent a legal survey or reflect actual ownership; rather it depicts the information provided directly from the producer and/or National Agricultural Imagery Program (NAIP) imagery. The producer accepts the data 'as is' and assumes all risks associated with its use. USDA-FSA assumes no responsibility for actual or consequential damage incurred as a result of any user's reliance on this data outside FSA Programs. Wetland identifiers do not represent the size, shape, or specific determination of the area. Refer to your original determination (CPA-026 and attached maps) for exact boundaries and determinations or contact USDA Natural Resources Conservation Service (NRCS). This map displays the 2019 NAIP imagery.

## **Aerial Map**